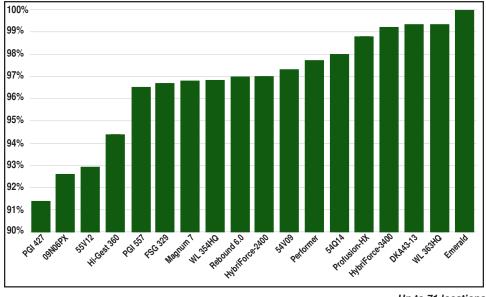

| BacWilt          |      | High r | esistance |            |       |    |
|                   |      |   |        | FusWilt          |      | Resist | ance      |            |       |    |
|                   |      |   |        | VertWilt         |      | High r | esistance |            |       |    |
|                   |      |   |        | Pea Aphid        |      | Resist | ance      |            |       |    |
|                   |      |   |        | Spotted Aphid    |      | Resist | ance      |            |       |    |
|                   |      |   | S      | tem Nematode     |      | Resist | ance      |            |       |    |
|                   |      |   |        |                  |      |        |           |            |       |    |

## **Emerald advantage**



Up to 71 locations