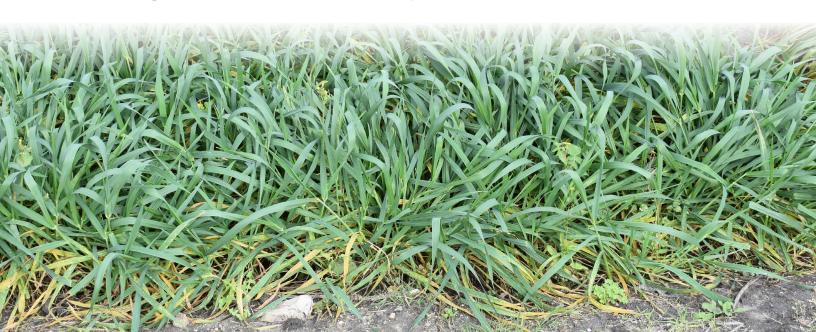

## Trios 888 Cover Crop

## Primary Uses:

• Trios 888 is the best choice for soil building in hard working vineyard, orchard and row crop land. It produces biomass below the surface of the soil using the powerful root system of triticale to penetrate soil layers with roots that provide channels for air and water.

## **Key Attributes:**

- Awned
- Medium plant height
- Resistant to leaf rust
- Adapted throughout California
- Specifically bred for the improvement and maintenance of soil productivity
- Aggressive root system penetrates the compact soil layers, leaving channels after the plant dies
- Enhances water penetration and retention making it vital for improved irrigation management
- Produces low, dense above ground growth in the fall and winter making an excellent working surface for winter operations when workers and machinery need access to the trees or vines